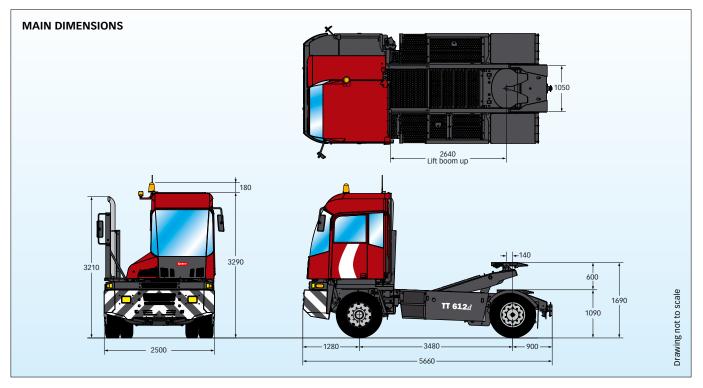

# CHASSIS

All-welded steel chassis. Strong front and side bumpers. Rear fenders and mud flaps. Standard color Kalmar black (RAL 9005).

# **FIFTH WHEEL & LIFT BOOM**

Holland FW35 fifth wheel, for 2 inch king pin. Elevating boom: 600 mm lift height, 25 ton lift capacity.