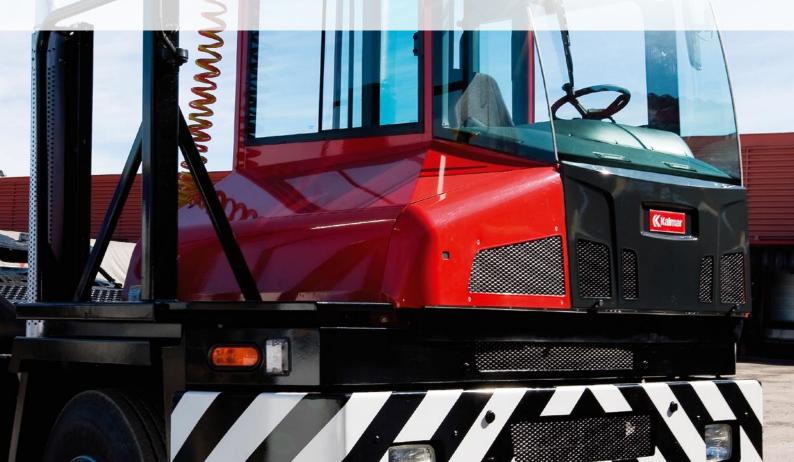

# CHASSIS

All-welded steel chassis. Strong front and side bumpers. Rear fenders and mud flaps. Standard color Kalmar black (RAL 9005).

#### CABIN

Air-suspended, high-roofed cabin. Excellent visibility in all directions and superb comfort for the driver. Electrically tiltable to 45 degrees.

Standard color Kalmar red (RAL 3000); white (RAL 9010) is a no-cost option. Side and full height rear doors for easy access.

# **FIFTH WHEEL & LIFT BOOM**

Holland FW35 fifth wheel, for 2 inch king pin. Elevating boom: 600 mm lift height, 25 ton lift capacity.