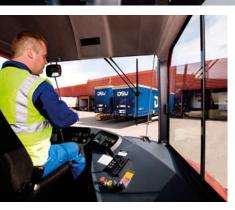

#### CABIN

Air-suspended, high-roofed cabin. Excellent visibility in all directions and superb comfort for the driver. Electrically tiltable to 45 degrees.

Standard color Kalmar red (RAL 3000); white (RAL 9010) is a no-cost option. Side and full height rear doors for easy access.